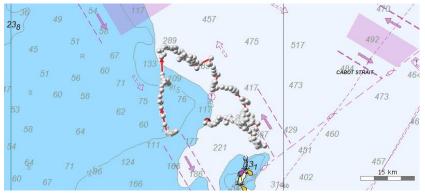

6.) Coordinates: 46°26'31" N and 63°14'47"W

Google Earth Image of all 6 locations: (Locations listed as 134686, 134684, and 134685 are the last communication with the satellite, as communication appears to have stopped with that tag.) The one in the Rustico area and the Sydney area appear to extremely close to land.