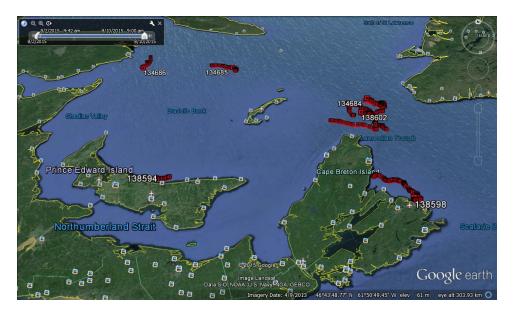

Current Satellite tag locations August 10, 2015 (9:00 am):

1.) Coordinates: 47°34′49″ N and 60°07′06″W – This tag has stopped communicating with the satellite. The coordinates listed are the most recent prior to communication stopping.

2.) Coordinates: 47°20'38" N and 60°17'05" W

4.) Coordinates: 48°10′48″ N and 62°15′55″W - This tag has stopped communicating with the satellite. The coordinates listed are the most recent prior to communication stopping.

3.) Coordinates: 48°10′44″ N and 63°49′29″ W - This tag has stopped communicating with the satellite. The coordinates listed are the most recent prior to communication stopping.

5.) Coordinates: 46°13'11" N and 59°57'44"W

6.) Coordinates: 46°26'31" N and 63°14'47"W

Google Earth Image of all 6 locations: (Locations listed as 134686, 134684, and 134685 are the last communication with the satellite, as communication appears to have stopped with that tag.) The one in the Rustico area and the Sydney area appear to extremely close to land.