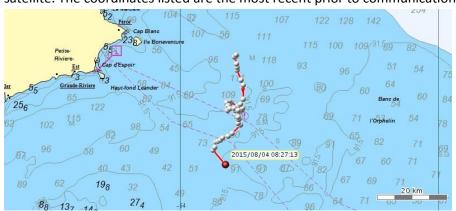

6.) Coordinates: 46°26'31" N and 63°14'47"W

Google Earth Image of all 6 locations: (Locations listed as 134686, 134684, and 134685 are the last communication with the satellite, as communication appears to have stopped with that tag.) The one in the Rustico area and the Sydney area appear to extremely close to land.