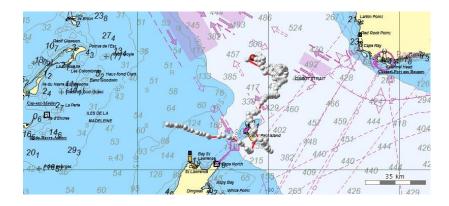

6.) Coordinates: 46°26'31" N and 63°14'47"W

Google Earth Image of all 6 locations: (Locations listed as 134686, 134684, and 134685 are the last communication with the satellite, as communication appears to have stopped with that tag.) The one in the Rustico area and the Sydney area appear to extremely close to land.