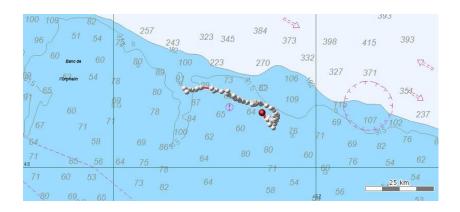

6.) Coordinates: 46°26'31" N and 63°14'47"W

Google Earth Image of all 6 locations: (Locations listed as 134686, 134684, and 134685 are the last communication with the satellite, as communication appears to have stopped with that tag.) The one in the Rustico area and the Sydney area appear to extremely close to land.